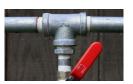

## **Outside from Meter to House**

LeadBlue-Grey Color

O Copper
Bronze/Green Color

PexRed and Blue tubing

PVCWhite Plastic

HDPE
 Black or Blue
 Hard plastic tubing

Galvanized
 Dull Silver/Grey
 Magnet will stick to it