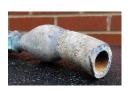

## **Outside from Meter to House**

LeadBlue-Grey Color

O Copper
Bronze/Green Color

PexRed and Blue tubing

PVCWhite Plastic

HDPE
 Black or Blue
 Hard plastic tubing

Galvanized
 Dull Silver/Grey
 Magnet will stick to it