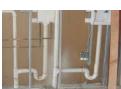

## Inside your Home

LeadBlue-Grey Color

Copper Bronze/Green Color

PexRed and Blue tubing

PVCWhite Plastic

HDPE
 Black or Blue
 Hard plastic tubing

 Lead Solder Copper Grey/Silver weld at joint

Galvanized
 Dull Silver/Grey
 Magnet will stick to it