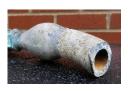

## Inside your Home

LeadBlue-Grey Color

Copper Bronze/Green Color

PexRed and Blue tubing

PVCWhite Plastic

HDPE
 Black or Blue
 Hard plastic tubing

 Lead Solder Copper Grey/Silver weld at joint

Galvanized
 Dull Silver/Grey
 Magnet will stick to it

## **Outside from Meter to House**

LeadBlue-Grey Color

O Copper
Bronze/Green Color

PexRed and Blue tubing

PVCWhite Plastic

HDPE
 Black or Blue
 Hard plastic tubing

Galvanized
 Dull Silver/Grey
 Magnet will stick to it