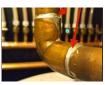

## Inside your Home

LeadBlue-Grey Color

Copper Bronze/Green Color

PexRed and Blue tubing

PVCWhite Plastic

HDPE
 Black or Blue
 Hard plastic tubing

 Lead Solder Copper Grey/Silver weld at joint

Galvanized
 Dull Silver/Grey
 Magnet will stick to it