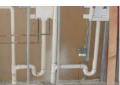

## Inside your Home

LeadBlue-Grey Color

Copper Bronze/Green Color

PexRed and Blue tubing

PVCWhite Plastic

HDPE
 Black or Blue
 Hard plastic tubing

 Lead Solder Copper Grey/Silver weld at joint

Galvanized
 Dull Silver/Grey
 Magnet will stick to it

## **Outside from Meter to House**

LeadBlue-Grey Color

O Copper
Bronze/Green Color

PexRed and Blue tubing

PVCWhite Plastic

HDPE
 Black or Blue
 Hard plastic tubing

Galvanized
 Dull Silver/Grey
 Magnet will stick to it